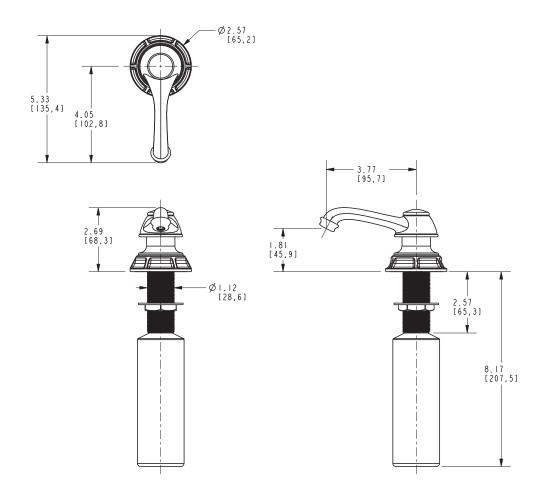

|       |
| 125-9           | Soap / Lotion Replacement Bottle    |                       |       |

<sup>\*</sup> Note: Requires 1-1/4" to 1-11/16" through hole. Accommodates 2-1/4" maximum deck thickness.

### **Product Specification** Add "Color / Finish" suffix to Model number, below.

The Soap / Lotion Dispenser shall be made of solid brass construction. Dispenser shall incorporate a removable top spout assembly for easy refilling access. Dispenser shall incorporate a refillable 8 fluid ounce (236 ml) capacity container. Product shall incorporate a 1-13/16" (4.6 cm) spout height at outlet and a 3-3/4" (9.6 cm) spout reach (c-c). Soap / Lotion Dispenser shall be Newport Brass Model 3210-5721/\_\_\_\_\_.

# 3210-5721

### **PRODUCT DIMENSIONS** (Units are in inches)