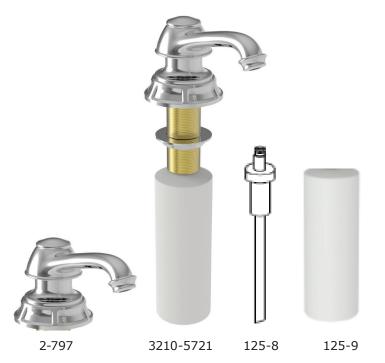

# Soap/Lotion Dispenser 3210-5721

| Specified Model |                                     |                       |       |
|-----------------|-------------------------------------|-----------------------|-------|
| Model           | Description                         | Colors   Finishes     |       |
| 3210-5721       | Soap/Lotion Dispenser               | ☐ 10B ☐ 15 ☐ 15S ☐ 26 | Other |
| 2-797           | Soap / Lotion Replacement Pump Head | ☐ 10B ☐ 15 ☐ 15S ☐ 26 | Other |
| 125-8           | Soap / Lotion Replacement Pump      |                       |       |
| 125-9           | Soap / Lotion Replacement Bottle    |                       |       |