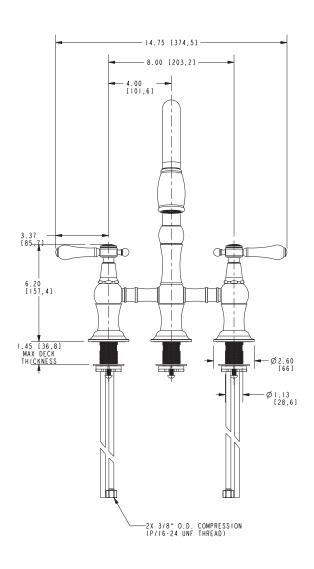

### **PRODUCT DIMENSIONS** (Units are in inches)

Product Dimensions are provided for reference only. For specific product installation guidelines, please reference the Installation Instructions of the product being installed.