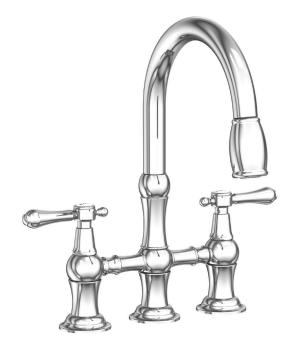

# **CHESTERFIELD**

## • Solid brass construction Two-Handle Bridge Faucet with Pull-Down

- · Brass valve bodies
- Quarter-turn washerless ceramic disc valve cartridges
- Swivel spout assembly with two-function, toggle-control spray engine
- Magnetic docking system secures spray engine to spout
- 8.28" (21.0 cm) spout height at outlet
- 8.54" (21.8 cm) spout reach (c-c)
- For 8" (20.3 cm) centers
- ADA Compliant (Handles Only)
- 1.8 GPM (6.8 LPM) Max

# Product Specification Add "Color / Finish" suffix to Model number, below.

The Two-Handle Bridge Kitchen Faucet with Pull-Down shall be made of solid brass construction. Faucet shall incorporate a swivel spout assembly with integral two-function, toggle-control spray engine and feature brass valve bodies with quarter-turn washerless ceramic disc valve cartridges. Faucet shall have a 1.8 gallons (6.8 liters) per minute maximum flow rate. Product shall be for 8" (20.3 cm) centers. Product shall incorporate a 8.28" (21.0 cm) spout height at outlet and a 8.54" (21.8 cm) spout reach (c-c). Faucet shall incorporate lever handles. Bridge Pulldown Kitchen Faucet shall be Newport Brass Model 1030-5463/\_\_\_\_.