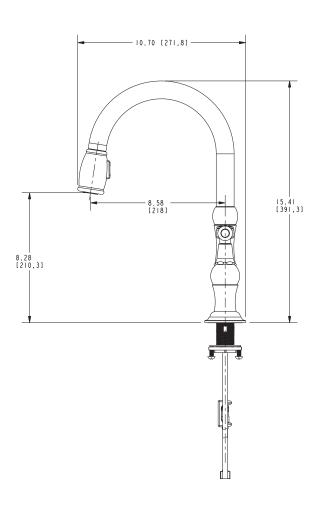

### **PRODUCT DIMENSIONS** (Units are in inches)

Product Dimensions are provided for reference only. For specific product installation guidelines, please reference the Installation Instructions of the product being installed.