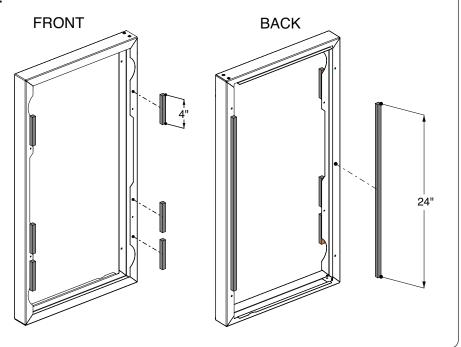

#### Step 1. Install Foam Tape to Bezel Kit

Identify the front side of the bezel kit by locating the semi-circular cutouts along the inside edge.

Install 4" foam tape to the front as shown. Do not cover holes for fastening.

Install 24" foam tape to the back as shown. Do not cover holes for fastening.