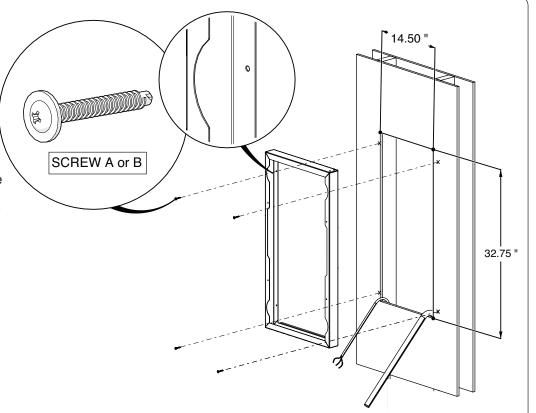

## Step 2. Prepare Wall for Install

Cut a hole in the drywall 14.5" wide (stud to stud) and 32.75" tall. Route electrical wiring and drain hose from inside of the wall and hang outside of the hole. A minimum of 12" of electrical wiring and 20" of drain hose is recommended.

# Step 3. Mount Bezel to Wall

Pull electrical wiring and drain hose through the bezel opening.

Place bezel flanges inside of the hole in the wall so that the bezel back surface rests flat against the wall. Make sure bezel is level.

Locate the four holes on the bezel and fasten to the wall with the appropriate screws based on the stud type. Screw A can be used for wood studs and Screw B for metal studs. Using a bit extension is recommended.