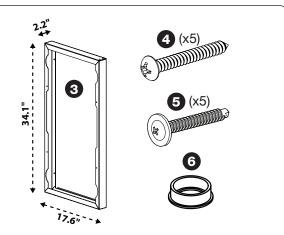

#### **Parts Included:**

- 1. Foam Tape 4" Long (x6)
- 2. Foam Tape 24" Long (x2)
- 3. Wall Bezel
- **4. Screw A Wood Screws (x5)**
- **5.** Screw B Sheet Metal Screws (x5)
- 6. Plastic Grommet / Drain Hose Bushing May not be needed