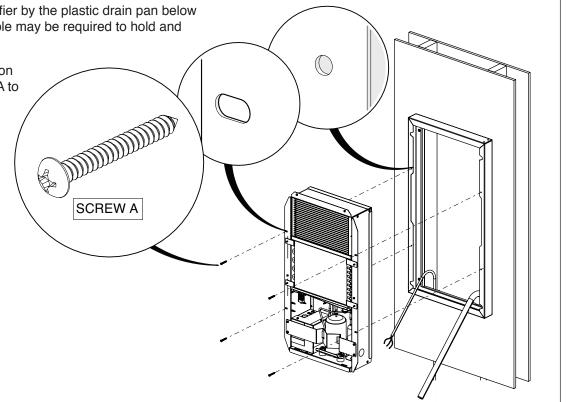

# **Step 5.** Install In-Wall Dehumidifier to Bezel

Lift and support the dehumidifier by the plastic drain pan below the evaporator coil. Two people may be required to hold and fasten the unit in place.

Locate the four slotted holes on the dehumidifier. Use Screw A to fasten the unit to the bezel through the slotted holes.

Connect the electrical wiring and route and connect the drain hose to the drain pan.