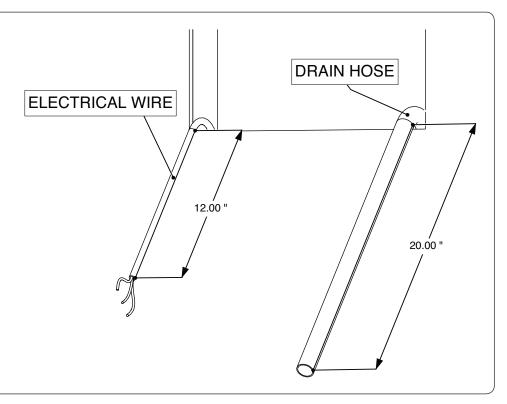

## Step 2. Prepare Wall for Install

Cut a hole in the drywall 14.5" wide (stud to stud) and 32.75" tall. Route electrical wiring and drain hose from inside of the wall and hang outside of the hole. A minimum of 12" of electrical wiring and 20" of drain hose is recommended.