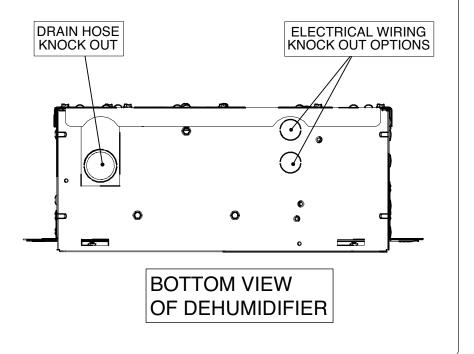

### Step 4. Prepare In-Wall Dehumidifier for Bezel Installation

Punch the appropriate knock out holes for the drain hose and electrical wiring on the dehumidifier.