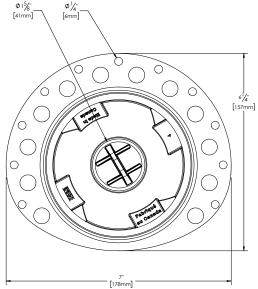

### Features:

- Asymmetric design 18 Gauge Epoxy coated Metal Deck Plate with holes to lock to Thinset
- Snap off Test Cap (Rated to 30psi)
- Mortar/Tile Guard
- ID357 features a Cast Iron Body
- ID357 is a Freestanding Tub rough-in (install before tile installation)
- · Low profile design allows for installation in 8" joist spaces or greater
- NOTE: Island Tub Drain™ IS NOT FOR USE with liquid applied or sheet membranes
- NOTE: Island Tub Drain™ MUST BE INSTALLED in a dry area with no potential of water contact