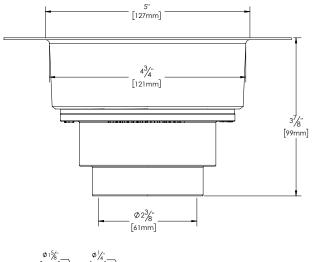

### Features:

- Asymmetric design 18 Gauge Epoxy coated Metal Deck Plate with holes to lock to Thinset
- Snap off Test Cap (Rated to 30psi)
- Mortar/Tile Guard
- ID357 features a Cast Iron Body
- ID357 is a Freestanding Tub rough-in (install before tile installation)
- · Low profile design allows for installation in 8" joist spaces or greater
- NOTE: Island Tub Drain™ IS NOT FOR USE with liquid applied or sheet membranes
- NOTE: Island Tub Drain™ MUST BE INSTALLED in a dry area with no potential of water contact