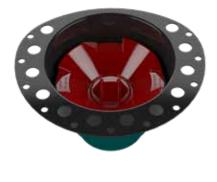

# **Description:**

Cast Iron Island Tub Drain™ (Testable Rough-in) for Freestanding Tubs

### Features:

- Asymmetric design 18 Gauge Epoxy coated Metal Deck Plate with holes to lock to Thinset
- Snap off Test Cap (Rated to 30psi)
- Mortar/Tile Guard
- ID357 features a Cast Iron Body
- ID357 is a Freestanding Tub rough-in (install before tile installation)
- · Low profile design allows for installation in 8" joist spaces or greater
- NOTE: Island Tub Drain™ IS NOT FOR USE with liquid applied or sheet membranes
- NOTE: Island Tub Drain™ MUST BE INSTALLED in a dry area with no potential of water contact