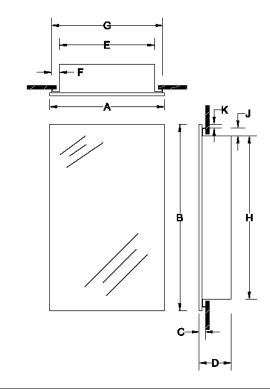

### FEATURES/TYPICAL SPECIFICATIONS

- · Recess mount installation
  - Wall Opening/Rough-in Dimensions: 14" x 24" x 31/2"
- Formed and welded steel housing (WB/SS)
  - 24 gauge stainless steel
- Frameless Mirror door
  - 5/32" thick float glass mirror door front with 1/2" beveled edges
  - 24 gauge stainless steel door back
- 16" piano hinge welded to the door back and mechanically fastened to the cabinet body (HG01) (1 typical)
- Magnetic catch in cabinet body flange aligns to a stainless steel striker plate on the door back (1 typical)
- Reversible for left-hand or right-hand door swing
- 5/32" thick glass shelves, adjustable (ADJ) (3 typical)
- Installation hardware included
- Standard Pallet Quantity of 42 units

#### Finishes:

Housing: SS4 - Brushed Stainless Steel Mirror: 1/2 BVL-1/2" Bevel Edge

Frame: Frameless

|         |                             | Dimensions In Inches |    |    |    |     |   |     |     |   |     |
|---------|-----------------------------|----------------------|----|----|----|-----|---|-----|-----|---|-----|
| Model # | Description                 | Α                    | В  | С  | D  | E   | F | G   | Н   | J | K   |
| 1448    | MEDCAB 1DR 16X26 FMLS WB/SS | 16                   | 26 | 1½ | 4½ | 13½ | 1 | 15½ | 23½ | 1 | 1/4 |