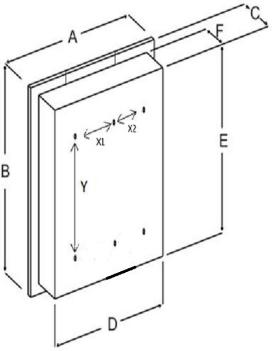

## FEATURES/TYPICAL SPECIFICATIONS

- Surface Mount Installation
  - Pre-drilled mounting holes spacing: y = 16" center-tocenter, x1 = 19.625" center-to-center and x2 = 19.625" center-to-center
- Formed and welded steel housing (WB/ST)
  - 24 gauge steel construction with white, heat cured, acrylic paint finish
- Frameless mirror doors
  - 3/16" thick float glass mirror door front with 1/2" beveled edges, around perimeter of 3 assembled mirrors.
  - Mirror doors are 16" wide (3 typical)
  - cured, acrylic paint finish
- plastic and metal components (6 typical / 2 per door)
- enamel paint finish (2 typical)
  - Fixed shelves removable (FX2)
- Includes installation hardware
- Pallet Quantity = 6 units

|          |     |                             |         | Dimensions In Inches |        |             |     |       |     |   |  |
|----------|-----|-----------------------------|---------|----------------------|--------|-------------|-----|-------|-----|---|--|
| Model #  |     | Description                 |         | Α                    | В      | С           | D   | E     | F   |   |  |
| 255248   | MED | MEDCAB 3DR 48X28 FMLS WB/ST |         | 47¾                  | 28-3/1 | 6 5¼        | 46¾ | 263⁄8 | 4¾  |   |  |
|          |     |                             |         |                      |        |             |     |       |     | - |  |
| REFERENC | E   | QTY.                        | REMARKS | 3                    |        | Project     |     |       |     |   |  |
|          |     |                             |         |                      |        | Location    |     |       |     |   |  |
|          |     |                             |         |                      |        | Architect   |     |       |     |   |  |
|          |     |                             |         |                      |        | Engineer    |     |       |     |   |  |
|          |     |                             |         |                      |        | Contractor  |     |       |     |   |  |
|          |     |                             |         |                      |        | Submitted b | у   |       | Dat | 9 |  |