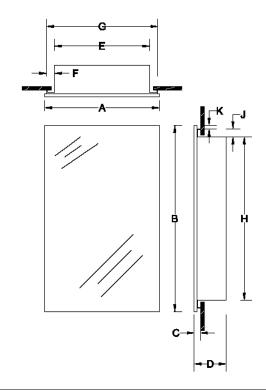

## Finishes:

Housing: PT01— Basic White Mirror: POL1— Polished Edge

Frame: Frameless

|           |                             | Dimensions In Inches |       |   |   |     |     |    |     |     |      |
|-----------|-----------------------------|----------------------|-------|---|---|-----|-----|----|-----|-----|------|
| Model #   | Description                 | Α                    | В     | С | D | E   | F   | G  | Н   | J   | K    |
| 52WH344PF | MEDCAB 1DR 16X36 FMLS WB/ST | 151/8                | 351/% | 1 | 5 | 13½ | 3/4 | 15 | 33½ | 3/4 | 1/16 |