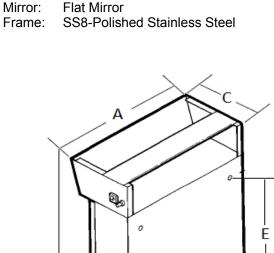

## FEATURES/TYPICAL SPECIFICATIONS

- Surface Mount Installation
  - Pre-drilled mounting holes
- Formed and welded steel housing (WB/ST)
  - 24 gauge steel construction with white, heat cured, acrylic paint finish
- Framed mirror door
  - 2MM thick float glass mirror door front
  - Polished stainless steel frame with tab and screw closure (SS8)
  - 24 gauge steel door back with white, heat cured, acrylic paint finish
- 16" piano hinge welded to the door and mechanically fastened to the cabinet body (HG01) (1 typical)
- Magnetic catch in cabinet body flange aligns to stainless steel striker plate on the door (1 typical)
- Right-hand door swing
- Incandescent dual socket top light with plastic shade. Light box has bright stainless trim strips on both sides. (Uses two 60 watt maximum, medium base, 120V bulbs (I60A) - bulbs not included)
- Grounded convenience outlet and on/off switch located at top of cabinet on right side
- High-impact polystyrene shelves (2 typical)
  - Fixed shelves removable (FX2)
- Includes installation hardware
- Pallet Quantity = 24 units

|         |                            | Dimensions In Inches |    |   |    |     |      |
|---------|----------------------------|----------------------|----|---|----|-----|------|
| Model # | Description                | Α                    | В  | С | D  | Е   | F    |
| 555IL   | MEDCAB 1DR 16X24 SS8 WB/ST | 16                   | 24 | 8 | 9¾ | 13¾ | 51⁄8 |