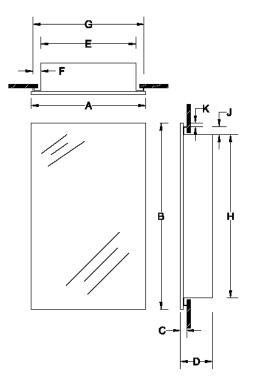

## Finishes:

Housing: PT01—Basic White

Mirror: N/A

Door: UNF- Unfinished Wood

|         | Dimensions In Inches |                         |  |         |    |   |      |           |          |       |       |   |        |  |
|---------|----------------------|-------------------------|--|---------|----|---|------|-----------|----------|-------|-------|---|--------|--|
| Model # | Description          |                         |  | Α       | В  | С | D    | Е         | F        | G     | н     | J | к      |  |
| 607ADJ  | MEDC                 | MEDCAB 1DR 16X22 UNF PC |  |         | 22 | 2 | 41⁄2 | 13⁵⁄₅     | 1        | 15⁵⁄≋ | 175⁄8 | 1 | 1-3/16 |  |
|         |                      |                         |  |         |    |   |      |           |          |       |       |   |        |  |
| REFEREN | CE                   | QTY.                    |  | REMARKS |    |   |      | Project   |          |       |       |   |        |  |
|         |                      |                         |  |         |    |   |      |           | Location |       |       |   |        |  |
|         |                      |                         |  |         |    |   |      | Architect | t        |       |       |   |        |  |
|         |                      |                         |  |         |    |   |      |           | Engineer |       |       |   |        |  |
|         |                      |                         |  |         |    |   | Γ    | Contract  | or       |       |       |   |        |  |