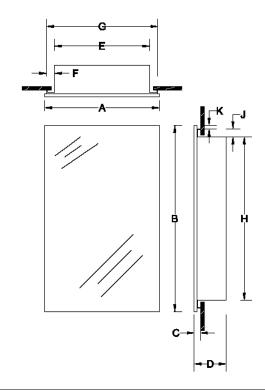

## Finishes:

Housing: PT01— Basic White Mirror: POL1—Polished Edge

Frame: Frameless

|         |                             | Dimensions In Inches |    |     |      |         |     |          |     |     |     |
|---------|-----------------------------|----------------------|----|-----|------|---------|-----|----------|-----|-----|-----|
| Model # | Description                 | Α                    | В  | С   | D    | E       | F   | G        | Н   | J   | K   |
| 664     | MEDCAB 1DR 13X36 FMLS WB/ST | 13                   | 36 | 3/8 | 31/8 | 11-7/16 | 5/8 | 12-11/16 | 33¾ | 5/8 | 1/2 |