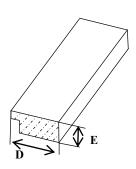

|          |                             | Dimensions In Inches |       |
|----------|-----------------------------|----------------------|-------|
| Model #  | Description                 | D                    | E     |
| B7079505 | MOLDING 1.75" FLAT ESPRESSO | 1.723                | 0.773 |