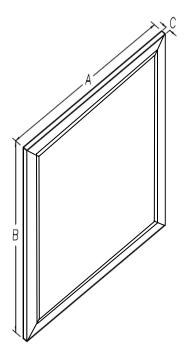

|             |                                      | Dimensions In Inches |        |       |
|-------------|--------------------------------------|----------------------|--------|-------|
| Model #     | Description                          | Α                    | В      | С     |
| FM2430CCESF | FRAMED MIRROR 24X30<br>ESPRESSO FLAT | 24.023               | 30.023 | 0.773 |