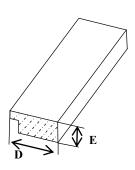

|          |                          | Dimensions In Inches |       |
|----------|--------------------------|----------------------|-------|
| Model #  | Description              | D                    | E     |
| B7079513 | MOLDING 1.75" FLAT BLACK | 1.723                | 0.773 |