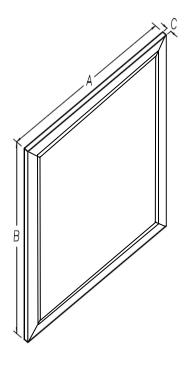

|             |                                   | Dimensions In Inches |        |       |
|-------------|-----------------------------------|----------------------|--------|-------|
| Model #     | Description                       | Α                    | В      | С     |
| FM2436CCBKF | FRAMED MIRROR 24X36<br>BLACK FLAT | 24.023               | 36.023 | 0.773 |