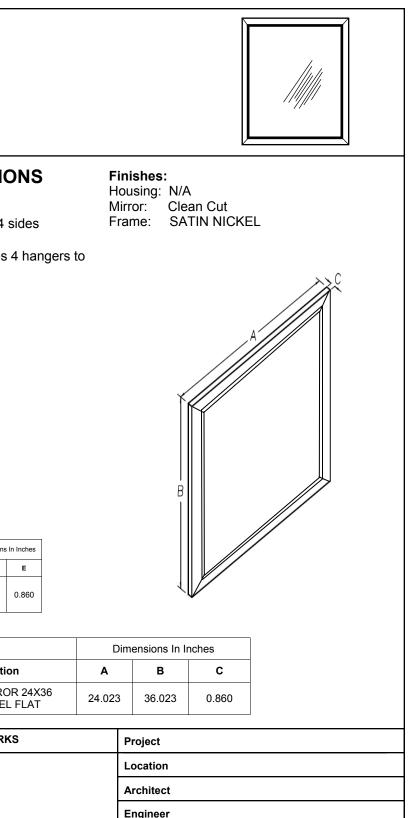

## FEATURES/TYPICAL SPECIFICATIONS

- Surface Mount Installation
- 5/32" thick float glass mirror with clean cut edge, 4 sides
- 2.900" X 0.860" Flat Satin Nickel Molding
- · Anti-theft security mounting hardware that includes 4 hangers to allow for versatility of hanging direction
- Finished edge 40# Kraft paper backing
- Overall Frame Size: 24.023" X 36.023" X 0.860"
- Pallet quantity = 24 units (2 layers, 12 per layer)

|   |              |                                          | Dimensions In Inches |        |       |
|---|--------------|------------------------------------------|----------------------|--------|-------|
|   | Model #      | Description                              | Α                    | В      | С     |
| - | FM2436CC3SNF | FRAMED MIRROR 24X36<br>SATIN NICKEL FLAT | 24.023               | 36.023 | 0.860 |