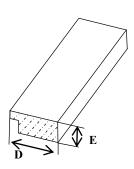

|          |                              |       | Dimensions In Inches |  |
|----------|------------------------------|-------|----------------------|--|
| Model #  | Description                  | D     | Е                    |  |
| B7079654 | MOLDING 3" FLAT SATIN NICKEL | 2.900 | 0.860                |  |