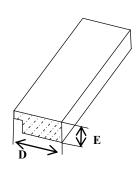

|          |                                    | Dimensions In Inches |       |
|----------|------------------------------------|----------------------|-------|
| Model #  | Description                        | D                    | E     |
| B7079554 | MOLDING 1.75" FLAT SATIN<br>NICKEL | 1.723                | 0.773 |