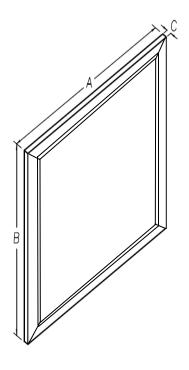

|             |                                          | Dimensions In Inches |        |       |
|-------------|------------------------------------------|----------------------|--------|-------|
| Model #     | Description                              | Α                    | В      | С     |
| FM2436CCSNF | FRAMED MIRROR 24X36<br>SATIN NICKEL FLAT | 24.023               | 36.023 | 0.773 |