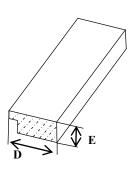

|          | Dimensions In Inches        |       |       |
|----------|-----------------------------|-------|-------|
| Model #  | Description                 | D     | E     |
| B7079505 | MOLDING 1.75" FLAT ESPRESSO | 1.723 | 0.773 |