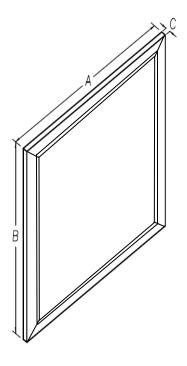

|             | Dimensions In Inches                 |        | nches  |       |
|-------------|--------------------------------------|--------|--------|-------|
| Model #     | Description                          | Α      | В      | С     |
| FM3642CCESF | FRAMED MIRROR 36X42<br>ESPRESSO FLAT | 36.023 | 42.023 | 0.773 |