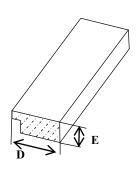

| Dimensions |                                    | In Inches |       |
|------------|------------------------------------|-----------|-------|
| Model #    | Description                        | D         | E     |
| B7079554   | MOLDING 1.75" FLAT SATIN<br>NICKEL | 1.723     | 0.773 |