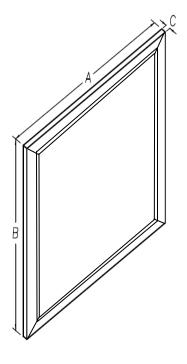

|             |                                          | Dimensions In Inches |        |       |
|-------------|------------------------------------------|----------------------|--------|-------|
| Model #     | Description                              | Α                    | В      | С     |
| FM3036CCSNF | FRAMED MIRROR 30X36 SATIN<br>NICKEL FLAT | 30.023               | 36.023 | 0.773 |