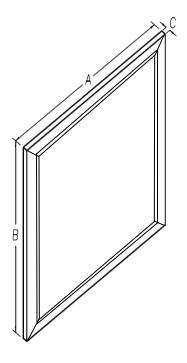

|             |                                      | Dimensions In Inches |        |       |
|-------------|--------------------------------------|----------------------|--------|-------|
| Model #     | Description                          | Α                    | В      | С     |
| FM3036CCESF | FRAMED MIRROR 30X36<br>ESPRESSO FLAT | 30.023               | 36.023 | 0.773 |