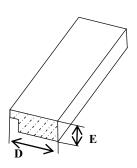

|          |                             | Dimensions In Inches |       |
|----------|-----------------------------|----------------------|-------|
| Model #  | Description                 | D                    | E     |
| B7079505 | MOLDING 1.75" FLAT ESPRESSO | 1.723                | 0.773 |