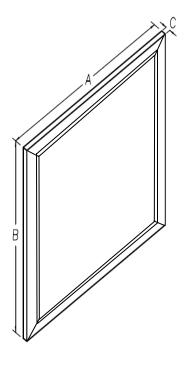

| Finishes: |           |  |  |  |  |
|-----------|-----------|--|--|--|--|
| Housing:  | N/A       |  |  |  |  |
| Mirror:   | Clean Cut |  |  |  |  |
| Frame:    | BLACK     |  |  |  |  |

|             |                                   | Dimensions In Inches |        |       |
|-------------|-----------------------------------|----------------------|--------|-------|
| Model #     | Description                       | Α                    | В      | С     |
| FM3636CCBKF | FRAMED MIRROR 36X36<br>BLACK FLAT | 36.023               | 36.023 | 0.773 |