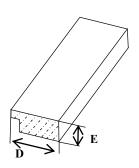

|          |                          | Dimensions In Inches |       |
|----------|--------------------------|----------------------|-------|
| Model #  | Description              | D                    | E     |
| B7079513 | MOLDING 1.75" FLAT BLACK | 1.723                | 0.773 |