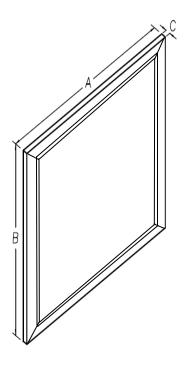

|              |                                          | Dimensions In Inches |        |       |
|--------------|------------------------------------------|----------------------|--------|-------|
| Model #      | Description                              | Α                    | В      | С     |
| FM3636CC3SNF | FRAMED MIRROR 36X36<br>SATIN NICKEL FLAT | 36.023               | 36.023 | 0.860 |