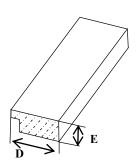

|          |                              | Dimensions In Inches |       |
|----------|------------------------------|----------------------|-------|
| Model #  | Description                  | D                    | E     |
| B7079654 | MOLDING 3" FLAT SATIN NICKEL | 2.900                | 0.860 |