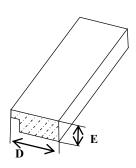

|          |                              | Dimensions In Inches |       |
|----------|------------------------------|----------------------|-------|
| Model #  | Description                  | D                    | E     |
| B7079654 | MOLDING 3" FLAT SATIN NICKEL | 2.900                | 0.860 |