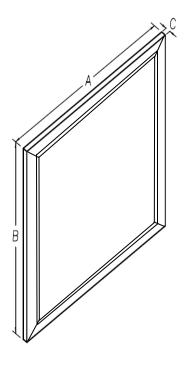

|              |                                          | Dimensions In Inches |        |       |
|--------------|------------------------------------------|----------------------|--------|-------|
| Model #      | Description                              | Α                    | В      | С     |
| FM3642CC3SNF | FRAMED MIRROR 36X42<br>SATIN NICKEL FLAT | 36.023               | 42.023 | 0.860 |