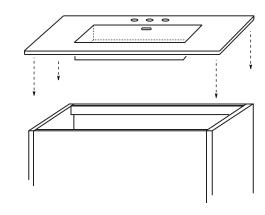

Model: 215524

215532 215537 Self-Rimming Ceramic Vessel Ceramic Sinktop

**Step 1:** Place adhesive around top of cabinet

See Figure 1.

**Step 2:** Place a generous portion of plumbers' putty under drain cap and insert whole drain body inside the bowl and through the countertop.