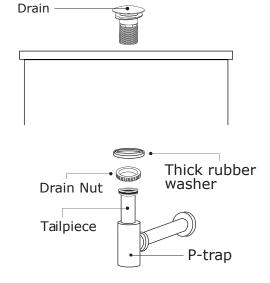

(There may be a small beveled rubber washer packaged with your drain, please discard this and use plumbers' putty instead)

See Figure 2.

**Step 3:** From under the drain, insert the thick rubber washer and screw on and tighten the metal nut. Remove excess plumbers' putty

See Figure 3.

**Step 4:** Attach p-trap to tailpiece.

Figure 1.

Figure 2.

Figure 3.