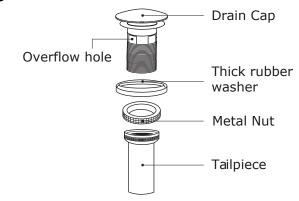

Model: 215524

215532 215537 Self-Rimming Ceramic Vessel Ceramic Sinktop

**Step 1:** Place adhesive around top of cabinet

See Figure 1.

**Step 2:** Place a generous portion of plumbers' putty under drain cap and insert whole drain body inside the bowl and through the countertop.

(There may be a small beveled rubber washer packaged with your drain, please discard this and use plumbers' putty instead)

See Figure 2.

**Step 3:** From under the drain, insert the thick rubber washer and screw on and tighten the metal nut. Remove excess plumbers' putty