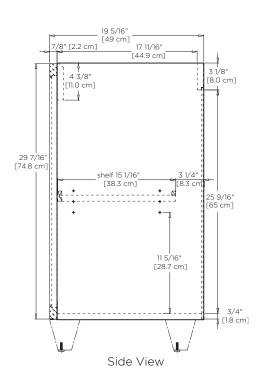

Model: 059323 with cube leg option

Features: 2 soft-close solid wood doors with 6-way adjustable, concealed hinges

Premium pull handles included

Concealed and adjustable wood shelf

Solid wood with hardwood plywood construction

Superior multi-step polyurethane finish provides a durable finish

Fully finished interior to match exterior

Quality German all-metal, heavy duty hardware

Storage tray options available

All Ronbow cabinets are made of solid hardwood or hardwood plywood and comply with EPA TSCA Title VI and CARB Phase 2 standards. No particle board or Micro-Density Fiberboard (MDF) are used.