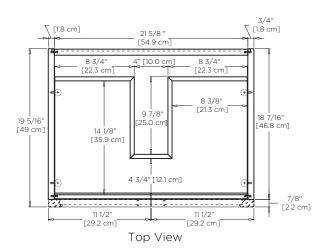

Model: 059323 with cube leg option

Features: 2 soft-close solid wood doors with 6-way adjustable, concealed hinges

Premium pull handles included

Concealed and adjustable wood shelf

Solid wood with hardwood plywood construction

Superior multi-step polyurethane finish provides a durable finish

Fully finished interior to match exterior

Quality German all-metal, heavy duty hardware

Storage tray options available

All Ronbow cabinets are made of solid hardwood or hardwood plywood and comply with EPA TSCA Title VI and CARB Phase 2 standards. No particle board or Micro-Density Fiberboard (MDF) are used.