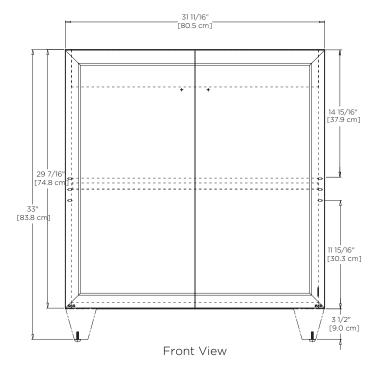

Model: 059323 with cube leg option

Features: 2 soft-close solid wood doors with 6-way adjustable, concealed hinges

Premium pull handles included

Concealed and adjustable wood shelf

Solid wood with hardwood plywood construction

Superior multi-step polyurethane finish provides a durable finish

Fully finished interior to match exterior

Quality German all-metal, heavy duty hardware

Storage tray options available

All Ronbow cabinets are made of solid hardwood or hardwood plywood and comply with EPA TSCA Title VI and CARB Phase 2 standards. No particle board or Micro-Density Fiberboard (MDF) are used.