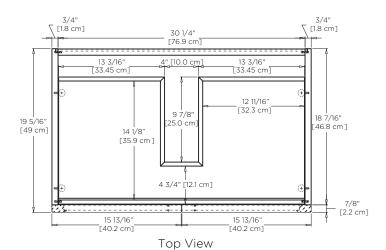

**Available Finishes :** Empire Gray (F20) White (W01)

Model: 059331 with cube leg option

Features: 2 soft-close solid wood doors with 6-way adjustable, concealed hinges

Premium pull handles included

Concealed and adjustable wood shelf

Solid wood with hardwood plywood construction

Superior multi-step polyurethane finish provides a durable finish

Fully finished interior to match exterior

Quality German all-metal, heavy duty hardware

Storage tray options available