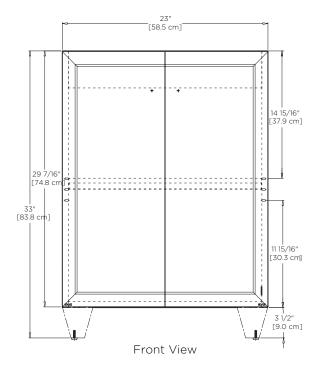

Model: 059323 with cube leg option

Features: 2 soft-close solid wood doors with 6-way adjustable, concealed hinges

Premium pull handles included

Concealed and adjustable wood shelf

Solid wood with hardwood plywood construction

Superior multi-step polyurethane finish provides a durable finish

Fully finished interior to match exterior

Quality German all-metal, heavy duty hardware

Storage tray options available

All Ronbow cabinets are made of solid hardwood or hardwood plywood and comply with EPA TSCA Title VI and CARB Phase 2 standards. No particle board or Micro-Density Fiberboard (MDF) are used.