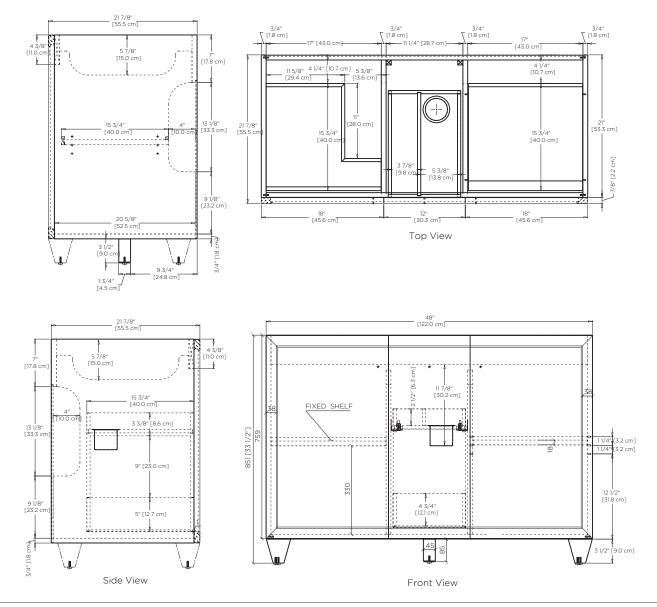

Model: 059348 with cube leg option

Features: 2 soft-close solid wood doors with 6-way adjustable, concealed hinges

1 full-extension, soft-close, solid wood pull out drawer

Premium pull handles included

Hair dryer holder

Concealed and adjustable wood shelf

Solid wood with hardwood plywood construction

Superior multi-step polyurethane finish provides a durable finish

Fully finished interior to match exterior

Quality German all-metal, heavy duty hardware Sink bridge and storage tray options available