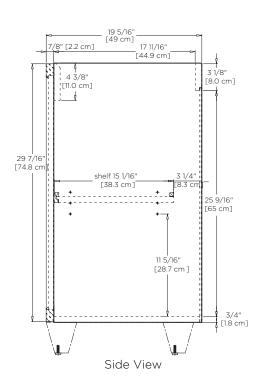

**Available Finishes :** Empire Gray (F20) White (W01)

Model: 059331 with cube leg option

Features: 2 soft-close solid wood doors with 6-way adjustable, concealed hinges

Premium pull handles included

Concealed and adjustable wood shelf

Solid wood with hardwood plywood construction

Superior multi-step polyurethane finish provides a durable finish

Fully finished interior to match exterior

Quality German all-metal, heavy duty hardware

Storage tray options available