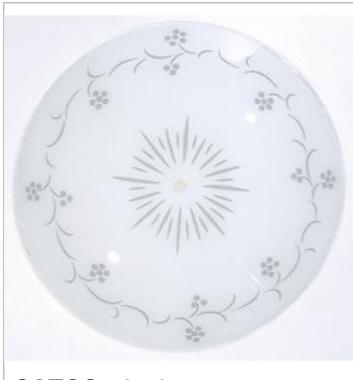

| Physical          |               |
|-------------------|---------------|
| Diameter          | 13.00         |
| Decorative Design | Grape Pattern |
| Shade Shape       | Round         |
| Material          | Glass         |

| Additional Informa |  |
|--------------------|--|

Additional Information

Grape Pattern Decorative Design