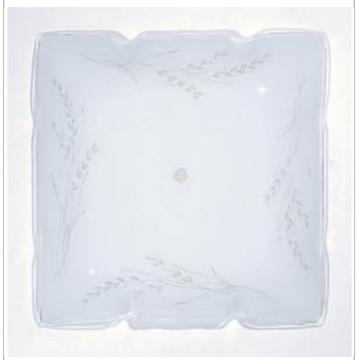

## **SATCO**<sup>®</sup> NUVO<sup>®</sup>

Project Name

Location

Prepared By

|   | General      |                    |
|---|--------------|--------------------|
|   | Status       | Active             |
|   | Length (in.) | 12.00              |
|   | Width (in.)  | 12.00              |
|   | Finish       | Ruffled Edge White |
|   | Each UPC     | 045923505034       |
| 1 | Physical     |                    |

| Decorative Design | Wheat Design |
|-------------------|--------------|
| Shade Shape       | Square       |
| Material          | Glass        |

## Additional Information

Additional Information

General

Wheat Decorative Design

Notes

SATCO 50-503 12" RUFFLED SQ CLEAR WHEAT

[www] 09-14-2020 01:39:4

Copyright 2020 Satco Products, Inc. All Rights Reserved For More Information Visit: <u>https://www.satco.com/</u>