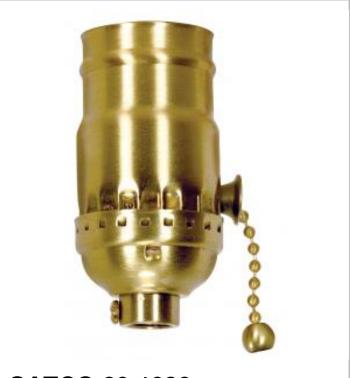

## **SATCO 80-1026**

PL S.B. PULL CHAIN SKT W/ BALL

Notes

[www] 01-11-2021 01:36:44

| General           |                |
|-------------------|----------------|
| Status            | Active         |
| Voltage           | 250V           |
| Wattage           | 660            |
| Length (in.)      | 1.25           |
| Width (in.)       | 1.25           |
| Height (in.)      | 2.75           |
| Finish            | Polished Brass |
| Safety Listing    | cULus - Listed |
| Each UPC          | 045923810268   |
| Electrical        |                |
| Electrical Rating | 660W - 250V    |
| Switch Type       | Pull Chain     |
| Terminal          | Screw          |

| Physical  |         |
|-----------|---------|
| Diameter  | 1.25    |
| Сар       | 1/8 IPS |
| Set Screw | Less    |
| Material  | Brass   |

| Additional | Information    |
|------------|----------------|
| Additional | IIIIOIIIIauoii |