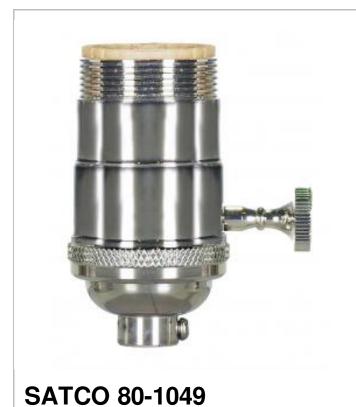

## SATCO' NUVO

Project Name

Prepared By

| General           |                 |
|-------------------|-----------------|
| Status            | Active          |
| Voltage           | 250V            |
| Wattage           | 250             |
| Length (in.)      | 1.25            |
| Width (in.)       | 1.25            |
| Height (in.)      | 2.88            |
| Finish            | Polished Nickel |
| Safety Listing    | cULus - Listed  |
| Each UPC          | 045923810497    |
| Electrical        |                 |
| Electrical Rating | 250W - 250V     |
| Switch Type       | 3 Way           |
| Terminal          | Screw           |
| Physical          |                 |
| Diameter          | 1.25            |
| Сар               | 1/8 IPS         |
| Set Screw         | With            |
| Material          | Brass           |

PNI CAST BRASS 3WAY SKT 1/8

Notes

Copyright 2020 Satco Products, Inc. All Rights Reserved

For More Information Visit: https://www.satco.com/