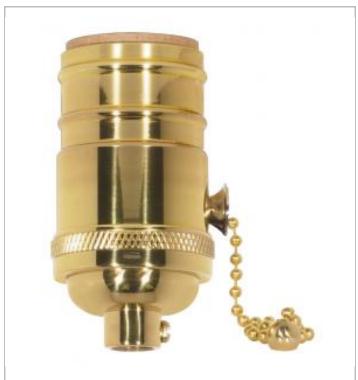

## **SATCO 80-1052**

PL CAST BRASS PUL CHAIN 1/8

Notes

[www] 10-26-2020 00:08:07

| General           |                |
|-------------------|----------------|
| Status            | Active         |
| Voltage           | 250V           |
| Wattage           | 660            |
| Length (in.)      | 1.25           |
| Width (in.)       | 1.25           |
| Height (in.)      | 2.88           |
| Finish            | Polished Brass |
| Safety Listing    | cULus - Listed |
| Each UPC          | 045923810527   |
| Electrical        |                |
| Electrical Rating | 660W - 250V    |
| Switch Type       | Pull Chain     |

| Physical  |         |
|-----------|---------|
| Diameter  | 1.25    |
| Сар       | 1/8 IPS |
| Set Screw | With    |
| Material  | Brass   |

Screw

| Information |
|-------------|
|             |
|             |