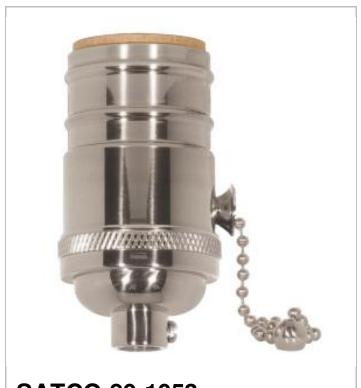

## SATCO NUVO

Project Name

Location

Prepared By

| SAI | CO | 80- | 1053 |
|-----|----|-----|------|
|-----|----|-----|------|

PNI CAST BRASS PULL CHAIN 1/8

Notes

[www] 11-09-2020 01:16:21

| General           |                 |
|-------------------|-----------------|
| Status            | Active          |
| Voltage           | 250V            |
| Wattage           | 660             |
| Length (in.)      | 1.25            |
| Width (in.)       | 1.25            |
| Height (in.)      | 2.88            |
| Finish            | Polished Nickel |
| Safety Listing    | cULus - Listed  |
| Each UPC          | 045923810534    |
| Electrical        |                 |
| Electrical Rating | 660W - 250V     |
| Switch Type       | Pull Chain      |

| Physical  |         |
|-----------|---------|
| Diameter  | 1.25    |
| Сар       | 1/8 IPS |
| Set Screw | With    |
| Material  | Brass   |

Screw

|  |  | nal |  |  |  |  |
|--|--|-----|--|--|--|--|
|  |  |     |  |  |  |  |
|  |  |     |  |  |  |  |