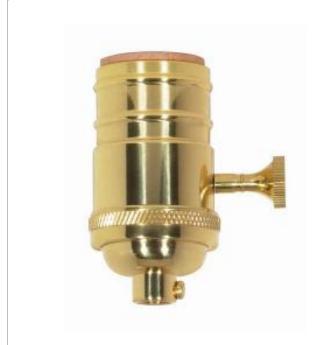

## SATCO" NUVO

Project Name

Location

Prepared By

| General           |                |
|-------------------|----------------|
| Status            | Active         |
| Voltage           | 250V           |
| Wattage           | 250            |
| Length (in.)      | 1.25           |
| Width (in.)       | 1.25           |
| Height (in.)      | 2.88           |
| Finish            | Polished Brass |
| Safety Listing    | cULus - Listed |
| Each UPC          | 045923810589   |
| Electrical        |                |
| Electrical Rating | 250W - 250V    |
| Switch Type       | On-Off         |
| Terminal          | Screw          |
| Physical          |                |
| Diameter          | 1.25           |
| Сар               | 1/8 IPS        |
| Set Screw         | With           |
| Material          | Brass          |

SATCO 80-1058

PL 4PC STP S.B. ON/OFF TK SKT

Notes

[www] 10-26-2020 00:08:0

Copyright 2020 Satco Products, Inc. All Rights Reserved For More Information Visit: <u>https://www.satco.com/</u>