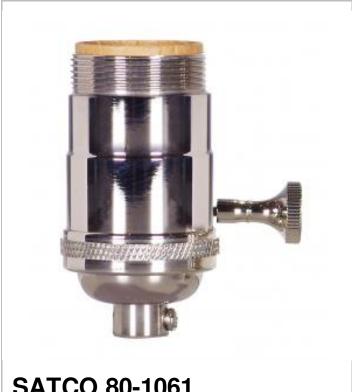

## SATCO NUVO

Project Name

Location

Prepared By

| SAT | CO | 80-1 | 061 |
|-----|----|------|-----|
|-----|----|------|-----|

PNI CAST BRASS ON/OFF T/K SKT

Notes

| General        |                 |
|----------------|-----------------|
| Status         | Active          |
| Voltage        | 250V            |
| Wattage        | 250             |
| Length (in.)   | 1.25            |
| Width (in.)    | 1.25            |
| Height (in.)   | 2.88            |
| Finish         | Polished Nickel |
| Safety Listing | cULus - Listed  |
| Each UPC       | 045923810619    |
| Electrical     |                 |

| Electrical        |             |
|-------------------|-------------|
| Electrical Rating | 250W - 250V |
| Switch Type       | On-Off      |
| Terminal          | Screw       |

| Physical  |         |
|-----------|---------|
| Diameter  | 1.25    |
| Сар       | 1/8 IPS |
| Set Screw | With    |
| Material  | Brass   |