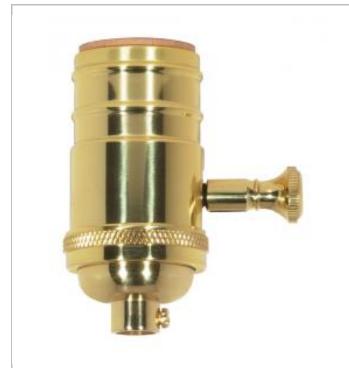

## **SATCO' NUVO**

Project Name

Location

Prepared By

PL CAST BRASS 150W DIMMER 1/8

Notes

[www] 11-09-2020 01:16:2

| Status            | Active         |
|-------------------|----------------|
| Voltage           | 120V           |
| Wattage           | 150            |
| Length (in.)      | 1.25           |
| Width (in.)       | 1.25           |
| Height (in.)      | 2.88           |
| Finish            | Polished Brass |
| Safety Listing    | cULus - Listed |
| Each UPC          | 045923810640   |
| Electrical        |                |
| Electrical Rating | 150W - 120V    |
| Terminal          | Screw          |
| Physical          |                |
| Diameter          | 1.25           |
| Сар               | 1/8 IPS        |
| Set Screw         | With           |
| Material          | Brass          |