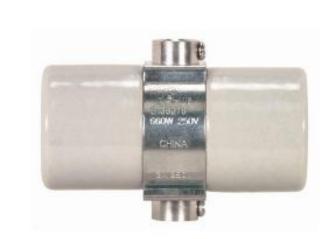

## **SATCO 80-1080**

MED. BASE TWIN PORC. DOUBLE

Notes

[www] 10-19-2020 01:48:22

| General        |                |
|----------------|----------------|
| Status         | Active         |
| Voltage        | 250V           |
| Wattage        | 660            |
| Length (in.)   | 1.88           |
| Width (in.)    | 3.06           |
| Height (in.)   | 1.88           |
| Finish         | Glazed         |
| Safety Listing | cULus - Listed |
| Each UPC       | 045923810800   |
| Physical       |                |
| Diameter       | 3.06           |
| 0              | 4 /0 IDO       |

| Physical    |           |
|-------------|-----------|
| Diameter    | 3.06      |
| Сар         | 1/8 IPS   |
| Screw Shell | CSSNP     |
| Material    | Porcelain |

| Additional Information |                                             |
|------------------------|---------------------------------------------|
| Additional Information | Master 100/10; Porcelain Screw<br>Terminals |