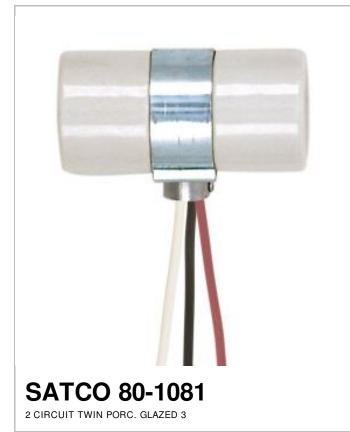

Cap1/8 IPSScrew ShellCSSNPMaterialPorcelain

## Additional Information

Additional Information

Porcelain Pre-Wired; Leads - 24" (3 leads) AWM 150

Notes

[www] 11-09-2020 01:16:2

Copyright 2020 Satco Products, Inc. All Rights Reserved For More Information Visit: <u>https://www.satco.com/</u>