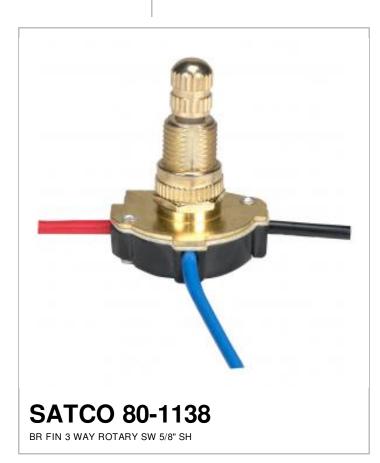

## SATCO NUVO

General

Status

Material

Project Name

Location

Prepared By

| Finish Brass Plated Safety Listing RU - Recognized Component Location Rating Not Applicable Each UPC 045923811388  Electrical Strip 3/4 in. Switch Type 3 Way Leads 6 in.  Physical Bushing 5/8" |                 |                           |
|--------------------------------------------------------------------------------------------------------------------------------------------------------------------------------------------------|-----------------|---------------------------|
| Location Rating  Each UPC  D45923811388  Electrical  Strip  Switch Type  Leads  Physical                                                                                                         | Finish          | Brass Plated              |
| Each UPC 045923811388  Electrical  Strip 3/4 in.  Switch Type 3 Way  Leads 6 in.  Physical                                                                                                       | Safety Listing  | RU - Recognized Component |
| Strip 3/4 in. Switch Type 3 Way Leads 6 in.  Physical                                                                                                                                            | Location Rating | Not Applicable            |
| Strip         3/4 in.           Switch Type         3 Way           Leads         6 in.           Physical                                                                                       | Each UPC        | 045923811388              |
| Switch Type 3 Way Leads 6 in.  Physical                                                                                                                                                          | Electrical      |                           |
| Leads 6 in.  Physical                                                                                                                                                                            | Strip           | 3/4 in.                   |
| Physical                                                                                                                                                                                         | Switch Type     | 3 Way                     |
|                                                                                                                                                                                                  | Leads           | 6 in.                     |
| Bushing 5/8"                                                                                                                                                                                     | Physical        |                           |
|                                                                                                                                                                                                  | Bushing         | 5/8"                      |