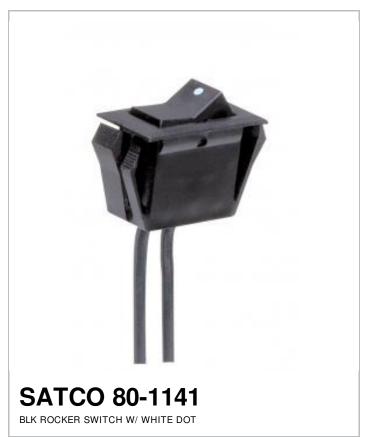

## SATCO NUVO

Project Name

Location

Prepared By

| N | n | TΘ | С |
|---|---|----|---|
| - | • | •  | - |
|   |   |    |   |

[unum] 19.98.9090 09-55-39

| General         |                              |
|-----------------|------------------------------|
| Status          | Active                       |
| Length (in.)    | 1.13                         |
| Width (in.)     | 0.50                         |
| Height (in.)    | 1.63                         |
| Finish          | Black                        |
| Safety Listing  | cRUus - Recognized Component |
| Location Rating | Not Applicable               |
| Each UPC        | 045923811418                 |

| Electrical        |                    |
|-------------------|--------------------|
| Electrical Rating | 15A-125V, 10A-250V |
| Strip             | 3/4 in.            |
| Switch Type       | On-Off             |
| Leads             | 6 in.              |

| Physical |      |
|----------|------|
| Bushing  | Snap |
| Material | N/A  |

| Additional Information |            |
|------------------------|------------|
| Additional Information | 3/4" strip |