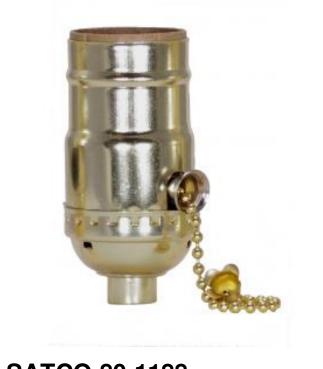

## SATCO" NUVO

Project Name

Location

Prepared By

SATCO 80-1188 BG PULL CHAIN SOCKET W/SS 1/8

Notes

[www] 11-09-2020 01:16:2

| General                |                |
|------------------------|----------------|
| Status                 | Active         |
| Voltage                | 250V           |
| Wattage                | 660            |
| Length (in.)           | 1.25           |
| Width (in.)            | 1.25           |
| Height (in.)           | 2.75           |
| Finish                 | Brite Gilt     |
| Safety Listing         | cULus - Listed |
| Each UPC               | 045923811883   |
| Electrical             |                |
| Electrical Rating      | 660W - 250V    |
| Switch Type            | On-Off         |
| Terminal               | Screw          |
| Physical               |                |
| Diameter               | 1.25           |
| Сар                    | 1/8 IPS        |
| Set Screw              | With           |
| Material               | Aluminum       |
| Additional Information |                |
| Additional Information |                |