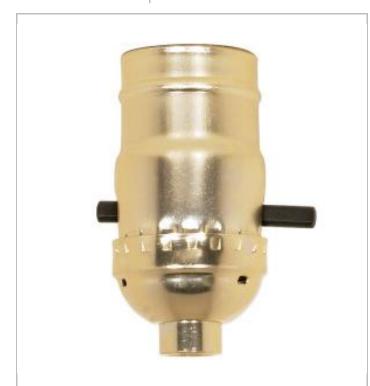

## SATCO NUVO

Project Name

Location

Prepared By

**SATCO 80-1348** 

PUSH THRU SKT BG PUSH IN TERM

Notes

[uanai] 11\_00\_2020 01-16-21

| General        |                |
|----------------|----------------|
| Status         | Active         |
| Voltage        | 250V           |
| Wattage        | 660            |
| Length (in.)   | 1.25           |
| Width (in.)    | 1.25           |
| Height (in.)   | 2.75           |
| Finish         | Brite Gilt     |
| Safety Listing | cULus - Listed |
| Each UPC       | 045923813481   |

| Electrical        |             |
|-------------------|-------------|
| Electrical Rating | 660W - 250V |
| Switch Type       | On-Off      |
| Terminal          | Push-In     |

| Physical  |          |
|-----------|----------|
| Diameter  | 1.25     |
| Сар       | 1/8 IPS  |
| Set Screw | With     |
| Material  | Aluminum |