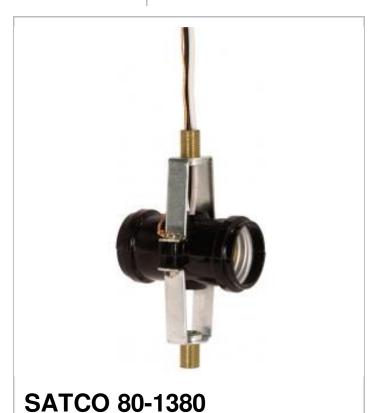

## SATCO" NUVO

Project Name

Location

Prepared By

| General        |                                                        |
|----------------|--------------------------------------------------------|
| Status         | Active                                                 |
| Voltage        | 250V                                                   |
| Wattage        | 660                                                    |
| Finish         | Not Specified                                          |
| Safety Listing | cULus - Listed                                         |
| Each UPC       | 045923813801                                           |
| Electrical     |                                                        |
| Wire Color     | Black/White                                            |
| Wire Length    | 12 in.                                                 |
| Physical       |                                                        |
| Bracket        | 1 3/4" 1/8 IP Threaded Top<br>Bracket with 1/2" Nipple |

Material

N/A

Notes

TWIN PHEN SKT 12" LEADS W/GND

[www] 11-09-2020 01:16:2

Copyright 2020 Satco Products, Inc. All Rights Reserved For More Information Visit: <u>https://www.satco.com/</u>