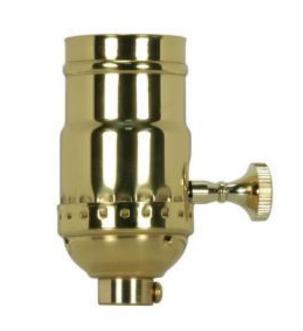

## SATCO' NUVO

Project Name

Location

Prepared By

| General           |                |
|-------------------|----------------|
| Status            | Active         |
| Voltage           | 250V           |
| Wattage           | 250            |
| Length (in.)      | 1.25           |
| Width (in.)       | 1.25           |
| Height (in.)      | 2.75           |
| Finish            | Polished Brass |
| Safety Listing    | cULus - Listed |
| Each UPC          | 045923814624   |
| Electrical        |                |
| Electrical Rating | 250W - 250V    |
| Terminal          | Screw          |
| Physical          |                |
| Diameter          | 1.25           |
| Сар               | 1/8 IPS        |
| Set Screw         | With           |

Brass

Material

SATCO 80-1462

PL 250W SOLID BRASS HI-LOW SKT

Notes

[www] 11-09-2020 01:16:2

Copyright 2020 Satco Products, Inc. All Rights Reserved For More Information Visit: <u>https://www.satco.com/</u>