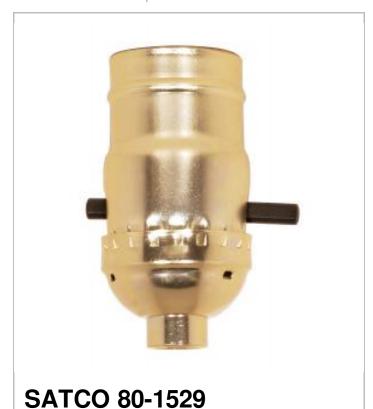

## SATCO NUVO

Project Name

Location

Prepared By

| General        |                |
|----------------|----------------|
| Status         | Active         |
| Voltage        | 250V           |
| Wattage        | 660            |
| Length (in.)   | 1.25           |
| Width (in.)    | 1.25           |
| Height (in.)   | 2.75           |
| Finish         | Brite Gilt     |
| Safety Listing | cULus - Listed |
| Each UPC       | 045923815294   |

| Electrical        |             |
|-------------------|-------------|
| Electrical Rating | 660W - 250V |
| Switch Type       | On-Off      |
| Terminal          | Screw       |

| Physical  |          |
|-----------|----------|
| Diameter  | 1.25     |
| Сар       | 1/8 IPS  |
| Set Screw | With     |
| Material  | Aluminum |

Notes

BG PUSH THRU SKT W/ SET SCREW

[www] 11-09-2020 01:16:21