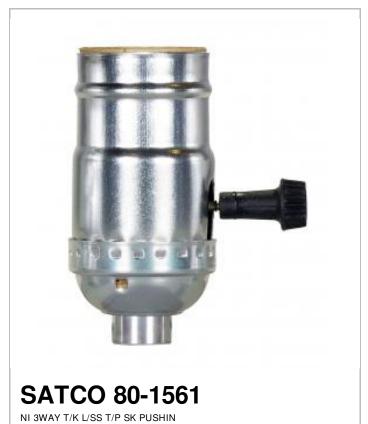

## SATCO NUVO

Project Name

Prepared By

| N | OI | е | s |
|---|----|---|---|
|   | _  | ~ | ~ |
|   |    |   |   |

| General           |                           |  |  |
|-------------------|---------------------------|--|--|
| Status            | Active                    |  |  |
| Voltage           | 250V                      |  |  |
| Wattage           | 250                       |  |  |
| Length (in.)      | 1.25                      |  |  |
| Width (in.)       | 1.25                      |  |  |
| Height (in.)      | 2.88                      |  |  |
| Finish            | Nickel                    |  |  |
| Safety Listing    | RU - Recognized Component |  |  |
| Location Rating   | Not Applicable            |  |  |
| Each UPC          | 045923815614              |  |  |
| Electrical        |                           |  |  |
| Electrical Rating | 250W - 250V               |  |  |
|                   |                           |  |  |

| Electrical        |             |
|-------------------|-------------|
| Electrical Rating | 250W - 250V |
| Terminal          | Push-In     |
|                   |             |

| Physical  |          |
|-----------|----------|
| Diameter  | 1.25     |
| Сар       | 1/8 IPS  |
| Set Screw | Less     |
| Material  | Aluminum |

## Additional Information

Aluminum Push-In Terminals; Strain Additional Information Relief Hooks; Master 250