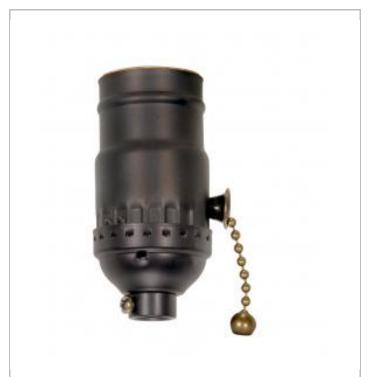

## SATCO NUVO

Project Name

Location

Prepared By

| <b>SATCO</b> | 80-1740 |
|--------------|---------|
|--------------|---------|

DARK ANT PULL CHAIN STAMPED

Notes

[www] 11-09-2020 01:16:21

| General        |                    |
|----------------|--------------------|
| Status         | Active             |
| Voltage        | 250V               |
| Wattage        | 660                |
| Length (in.)   | 1.25               |
| Width (in.)    | 1.25               |
| Height (in.)   | 2.75               |
| Finish         | Dark Antique Brass |
| Safety Listing | cULus - Listed     |
| Each UPC       | 045923817403       |

| Electrical        |             |
|-------------------|-------------|
| Electrical Rating | 660W - 250V |
| Switch Type       | Pull Chain  |
| Terminal          | Screw       |

| Physical  |         |
|-----------|---------|
| Diameter  | 1.25    |
| Сар       | 1/8 IPS |
| Set Screw | With    |
| Material  | Brass   |