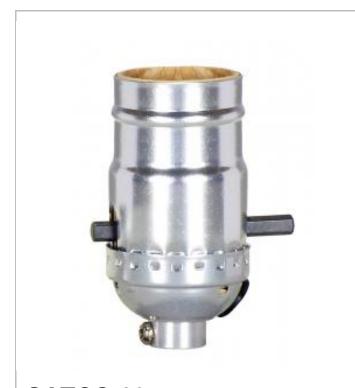

## SATCO NUVO

Project Name

Location

Prepared By

| SATC | <b>) 80-</b> 1 | 1754 |
|------|----------------|------|
|------|----------------|------|

NICKEL PUSH THRU SKT W/ SIDE

Notes

[www] 11-09-2020 01:16:21

Terminal

| General           |                |
|-------------------|----------------|
| Status            | Active         |
| Voltage           | 250V           |
| Wattage           | 660            |
| Length (in.)      | 1.25           |
| Width (in.)       | 1.25           |
| Height (in.)      | 2.75           |
| Finish            | Nickel         |
| Safety Listing    | cULus - Listed |
| Each UPC          | 045923817540   |
| Electrical        |                |
| Electrical Rating | 660W - 250V    |
| Switch Type       | On-Off         |

| Physical  |          |
|-----------|----------|
| Diameter  | 1.25     |
| Сар       | 1/8 IPS  |
| Set Screw | With     |
| Material  | Aluminum |

Screw w/Sideout Hole