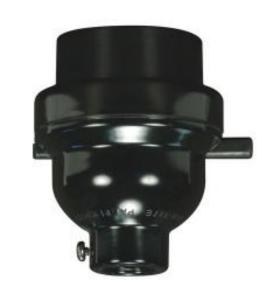

## SATCO" NUVO

Project Name

Location

Prepared By

| General        |                |
|----------------|----------------|
| Status         | Active         |
| Voltage        | 250V           |
| Wattage        | 660            |
| Length (in.)   | 1.50           |
| Width (in.)    | 1.50           |
| Height (in.)   | 2.25           |
| Finish         | Not Specified  |
| Safety Listing | cULus - Listed |
| Each UPC       | 045923820700   |

## Physical Diamotor

| Diameter  | 1.50    |
|-----------|---------|
| Сар       | 1/8 IPS |
| Set Screw | With    |
| Material  | N/A     |

SATCO 80-2070 GU24 PUSH THRU PHENOLIC 3 PC

Notes

[www] 11-09-2020 01:16:2