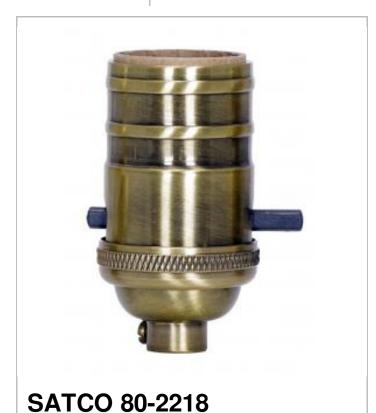

## SATCO NUVO

Project Name

Location

Prepared By

| N | n | TΘ | С |
|---|---|----|---|
| - | • | •  | - |
|   |   |    |   |

4 PC ON/OFF SB PUSH THRU REG

[www] 09-14-2020 01:39:48

| General        |                |
|----------------|----------------|
| Status         | Active         |
| Voltage        | 250V           |
| Wattage        | 660            |
| Length (in.)   | 1.25           |
| Width (in.)    | 1.25           |
| Height (in.)   | 2.88           |
| Finish         | Antique Brass  |
| Safety Listing | cULus - Listed |
| Each UPC       | 045923822186   |
| Electrical     |                |