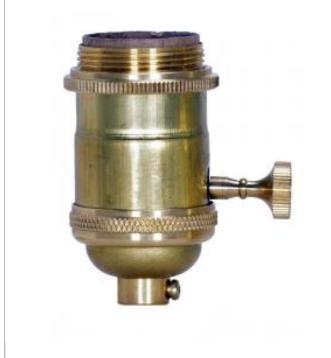

## SATCO" NUVO

Project Name

Location

Prepared By

| General           |                |
|-------------------|----------------|
| Status            | Active         |
| Voltage           | 250V           |
| Wattage           | 250            |
| Length (in.)      | 1.25           |
| Width (in.)       | 1.25           |
| Height (in.)      | 2.88           |
| Safety Listing    | cULus - Listed |
| Each UPC          | 045923822384   |
| Electrical        |                |
| Electrical Rating | 250W - 250V    |
| Switch Type       | 3 Way          |
| Terminal          | Screw          |
| Physical          |                |
| Diameter          | 1.25           |

| Diameter  | 1.25    |  |
|-----------|---------|--|
| Сар       | 1/8 IPS |  |
| Set Screw | With    |  |
| Material  | Brass   |  |

SATCO 80-2238

4 PC 3 WAY SB T/K UNFINISH

Notes

[www] 09-14-2020 01:39:4