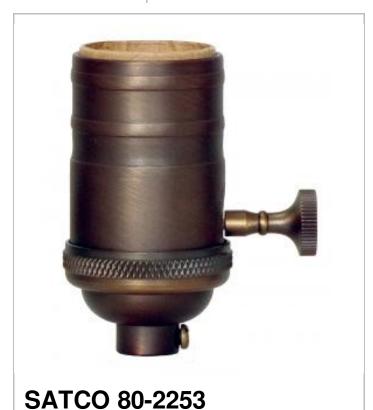

## SATCO NUVO

Project Name

Location

Prepared By

| Notes |  |
|-------|--|
| notes |  |
|       |  |

DARK ANT S.B 4 PC CAST ON-OFF

[www] 09-14-2020 01:39:48

| General        |                    |
|----------------|--------------------|
| Status         | Active             |
| Voltage        | 250V               |
| Wattage        | 250                |
| Length (in.)   | 1.25               |
| Width (in.)    | 1.25               |
| Height (in.)   | 2.88               |
| Finish         | Dark Antique Brass |
| Safety Listing | cULus - Listed     |
| Each UPC       | 045923822537       |

| Electrical        |             |
|-------------------|-------------|
| Electrical Rating | 250W - 250V |
| Switch Type       | On-Off      |
| Terminal          | Screw       |

| Physical  |         |
|-----------|---------|
| Diameter  | 1.25    |
| Сар       | 1/8 IPS |
| Set Screw | With    |
| Material  | Brass   |