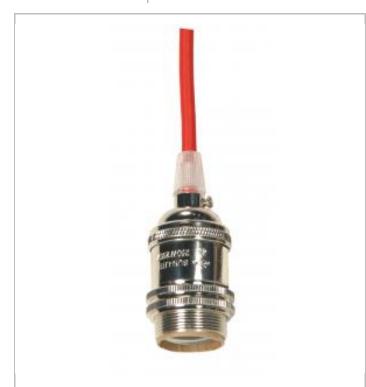

## SATCO' NUVO

Project Name

Location

Prepared By

SATCO 80-2379 KEYLESS POL NICKEL CAST SKT

Notes

[www] 09-14-2020 01:39:4

| General         |                           |
|-----------------|---------------------------|
| Status          | Active                    |
| Voltage         | 250V                      |
| Wattage         | 660                       |
| Length (in.)    | 120.00                    |
| Finish          | Polished Nickel / Glass   |
| Safety Listing  | RU - Recognized Component |
| Location Rating | Not Applicable            |
| Each UPC        | 045923823794              |
| Electrical      |                           |
| Wire Color      | Red                       |
| Wire Length     | 120 in.                   |
| Physical        |                           |
| Material        | N/A                       |