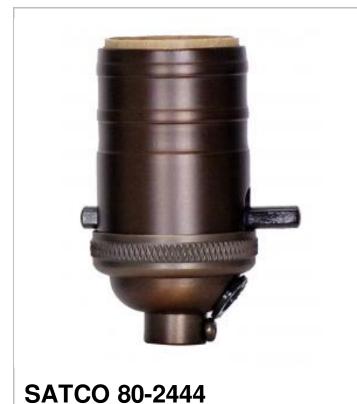

## SATCO' NUVO

Project Name

Prepared By

| General                    |                    |
|----------------------------|--------------------|
| Status                     | Active             |
| Voltage                    | 250V               |
| Wattage                    | 660                |
| Length (in.)               | 1.25               |
| Width (in.)                | 1.25               |
| Height (in.)               | 2.88               |
| Finish                     | Dark Antique Brass |
| Safety Listing             | cULus - Listed     |
| Each UPC                   | 045923824449       |
| Electrical                 |                    |
| Electrical Rating          | 660W - 250V        |
| Switch Type                |                    |
| Switch Type                | On-Off             |
| Terminal                   | On-Off<br>Screw    |
|                            |                    |
| Terminal                   |                    |
| Terminal Physical          | Screw              |
| Terminal Physical Diameter | Screw<br>1.25      |