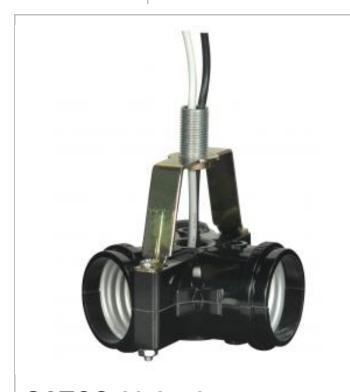

## **SATCO 80-2449**

3 LT PHENOLIC CLUSTER W/ TOP

Notes

[www] 09-14-2020 01:39:48

| General        |                |
|----------------|----------------|
| Status         | Active         |
| Voltage        | 250V           |
| Wattage        | 660            |
| Finish         | Black          |
| Safety Listing | cULus - Listed |
| Electrical     |                |
| Wire Color     | Black/White    |

| Electrical  |             |  |
|-------------|-------------|--|
| Wire Color  | Black/White |  |
| Wire Length | 12 in.      |  |
| Physical    |             |  |

| Physical |                                                        |  |
|----------|--------------------------------------------------------|--|
| Bracket  | 1 3/4" 1/8 IP Threaded Top<br>Bracket with 5/8" Nipple |  |
| Material | Phenolic Plastic                                       |  |